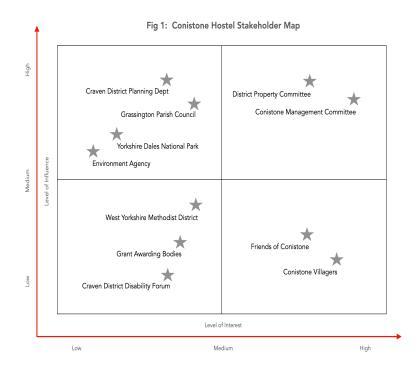

## 2. Engagement & Key Relationships

t goes without saying that the continued viability and success of the Conistone Hostel is highly dependant on a number of key relationships. First and foremost, the continued and much valued support of the Methodist Church, its constituent committees and wider local membership. The location of the hostel also brings into play a number of key local organisation who will have a significant degree of influence on the future development of the hostel. In particular, where planning consent is required to undertake future works. These are namely, the Yorkshire Dales National Park and Craven District Planning Department. A key feature of this relationship will be early engagement with the respective planning officers to ensure potential constraints and barriers can be overcome at the earliest possible opportunity. In consideration of a wider context, both the Grassington Parish Council and Craven District Council have an active role to play in supporting the future development of Conistone Hostel.

Lastly, with no less importance, strong relationships need to be maintained and developed with much-valued volunteers i.e.

Friends of Conistone and highly-supportive local residents. Our volunteer workers have a much valued part to play in both the completion of works and further generation of ideas to keep the hostel and its facilities relevant and up to date. Fig 1: reflects the relative interest and influence of key stakeholders in the future of Conistone Hostel.